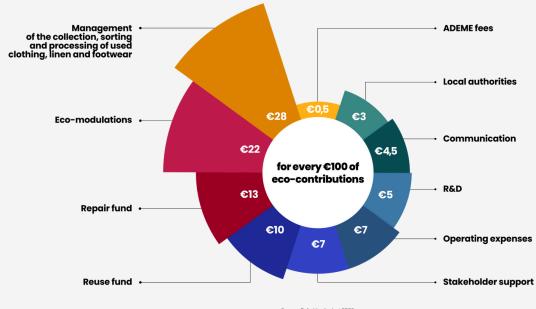

French Environment code</u>).

#### **Marketers must:**

- either register with the approved eco-organisation, Refashion;
- or implement an individual system that meets the requirements of <u>the specifications document in force</u>.

This individual system must be approved by a ministerial order.

### Am I subject to the EPR?



### WHO IS REFASHION?

**ECO-ORGANISATION FOR THE CLOTHING, HOUSEHOLD LINEN AND FOOTWEAR SECTOR** 

Created in **2008** and French authority-approved, Refashion is the eco-organisation for the Clothing, Household linen and Footwear sector.

Refashion is a private, non-profit organization, **100% funded by the eco-fees paid by marketers**, to manage **the prevention and end-of-life** of used textile, household linen and footwear.



### THE ALLOCATION OF ECO-FEES



Source: Refashion budget 2025

# Re\_fashion

## **4 STEPS TO REGISTRER WITH REFASHION**

0

#### **REGISTER ON THE EXTRANET**

- Go the extranet
- Submit your registration request
- Once Refashion has validated your registration, sign your contract online

2

### **DECLARATION OF YOUR PRODUCTS PLACED INTO THE MARKET**

- Go the extranet
- In "Your declarations" tab, submit your required declaration(s)

3

### **PAYMENT OF YOUR ECO-FEE**

• **Pay your eco-fee** upon receipt of the invoice Invoices are sent by email and can be downloaded from the "Your Invoices and Certificates" tab on the extranet.

4

# ASSIGNMENT OF YOUR UIN (UNIQUE IDENTIFICATION NUMBER)

Created by ADEME, the UIN has been **mandatory** since January 1st, 2022. It ensures **that each company fulfills its contribution