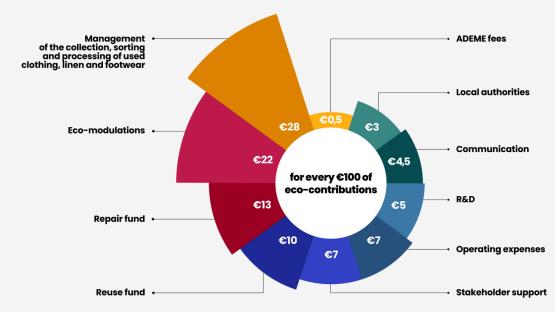

French Environment code</u>).

#### **Marketers must:**

- either register with the approved eco-organisation, Refashion;
- or implement an individual system that meets the requirements of <u>the specifications document in force</u>.

This individual system must be approved by a ministerial order.

### Am I subject to the EPR?



### **WHO IS REFASHION?**

ECO-ORGANISATION FOR THE CLOTHING, HOUSEHOLD LINEN AND FOOTWEAR SECTOR

Created in **2008** and French authority-approved, Refashion is the eco-organisation for the Clothing, Household linen and Footwear sector.

Refashion is a private, non-profit organization, **100% funded by the eco-fees paid by marketers**, to manage **the prevention and end-of-life** of used textile, household linen and footwear.



### THE ALLOCATION OF ECO-FEES



# Re\_fashion

### **4 STEPS TO REGISTRER WITH REFASHION**

0

### **REGISTER ON THE EXTRANET**

- Go the **extranet**
- Submit your registration request
- Once Refashion has validated your registration, sign your contract online

2

### **DECLARATION OF YOUR PRODUCTS PLACED INTO THE MARKET**

- Go the extranet
- In "Your declarations" tab, submit your required declaration(s)

3

#### **PAYMENT OF YOUR ECO-FEE**

• **Pay your eco-fee** upon receipt of the invoice Invoices are sent by email and can be downloaded from the "Your Invoices and Certificates" tab on the extranet.

4

# ASSIGNMENT OF YOUR UIN (UNIQUE IDENTIFICATION NUMBER)

Created by ADEME, the UIN has been **mandatory** since January 1st, 2022. It ensures **that each company fulfills its contribution to the eco-organisation**